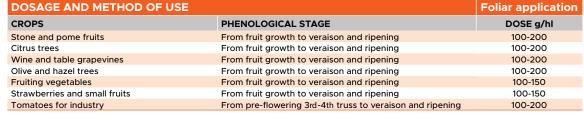

Readily assimilated zinc supply

NOTES: • The dose is calculated based on a volume of spraying water of 8-10 hl/ha

Apply during the coolest hours of the day

Facilitates the synthesis of sugars and auxins

Increased nutrient efficiency: conveyance, modulated absorption and transport