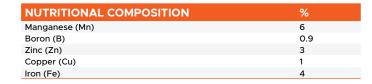

## Power Micro Combi



## SULPHATE MICROELEMENTS FOR ALL MICRO-DEFICIENCIES

**10KG** 



Balanced supply of all microelements



| TECHNICAL SPECIFICATIONS |      |  |
|--------------------------|------|--|
| S.W.                     | 1.20 |  |
| pH:                      | 6.5  |  |



Rapid lush plant growth and greening of tissues

| DOSAGE AND METHOD OF USE |                                 | Foliar application |
|--------------------------|---------------------------------|--------------------|
| CROPS                    | PHENOLOGICAL STAGE              | DOSE g/hl          |
| ALL CROPS                | During the entire growing cycle | 250-500            |



Increased photosynthetic activity and cellular respiration

NOTES: • The dose is calculated based on a volume of spraying water of 8-10 hl/ha

• Use in combination with Organ Star or Vegetal BetaPhos to increase the effectiveness of the application